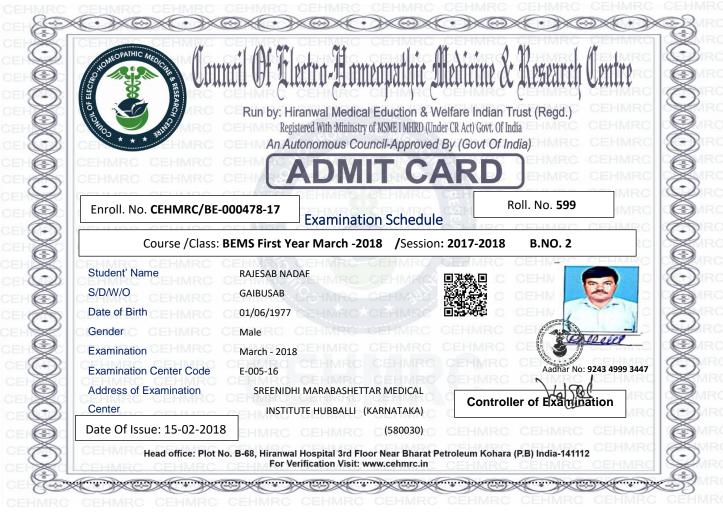

## **Council Of Electro-Homeopathic Medicine & Research Centre**

## STATEMENT OF EXAMINATION ATTENDANCE

Course /Class: BEMS First Year /Session: 2017-2018 March-2018 B.NO. 2

| Enroll. | No. | <b>CEHMRC</b> | /BE-0 | 00478-17 |
|---------|-----|---------------|-------|----------|
|---------|-----|---------------|-------|----------|

Roll. No. **599** 

| S.NO Date |  | Subject Code & Name                                  | Sign. Of Student | Sign. Of the Invigilator |
|-----------|--|------------------------------------------------------|------------------|--------------------------|
| 1         |  | BE -200 Anatomy – (2401)                             |                  |                          |
| 2         |  | BE-201 Physiology - (2402)                           |                  |                          |
| 3         |  | BE-202 Medicine – (2403)                             |                  |                          |
| 4         |  | BE-203 Social & Preventive – (2404)                  |                  |                          |
| 5         |  | BE-204 Pharmacy – (2405)                             |                  |                          |
| 6         |  | BE-205 Practical/ Viva -Internal Assessment – (2406) |                  |                          |
|           |  |                                                      |                  |                          |
|           |  |                                                      |                  |                          |
|           |  |                                                      |                  |                          |
|           |  |                                                      |                  |                          |
|           |  |                                                      |                  |                          |

Date of issue:15-02-2018

Controller of Examination