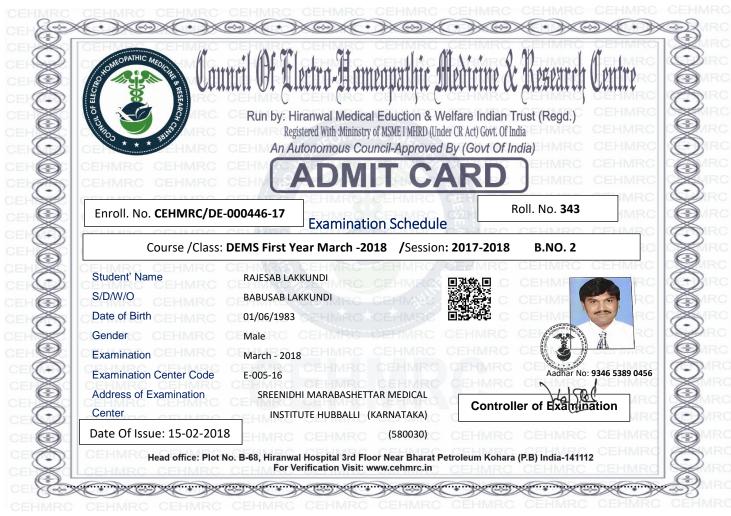

## **Council Of Electro-Homeopathic Medicine & Research Centre**

## STATEMENT OF EXAMINATION ATTENDANCE

Course /Class: DEMS First Year /Session: 2017-2018 March-2018 B.NO. 2

| Enroll. No. CEHMRC/DE-00 | 0446-17 |
|--------------------------|---------|
|--------------------------|---------|

Roll. No. 343

| S.NO | Date | Subject Code & Name                                            | Sign. Of Student | Sign. Of the Invigilator |
|------|------|----------------------------------------------------------------|------------------|--------------------------|
| 1    |      | DE-101 Communicative English & Computer Fundamentals           |                  |                          |
| 2    |      | DE-102 Anatomy Physiology & Biochemistry                       |                  |                          |
| 3    |      | DE-103 Introduction to Electro-Homeopathy & Health Education   |                  |                          |
| 4    |      | DE-105 General Electropathy Principle & Practices              |                  |                          |
| 5    |      | DE-106 Practical – I /II /III/ IV/ & Viva- Internal Assessment |                  |                          |
|      |      |                                                                |                  |                          |
|      |      |                                                                |                  |                          |
|      |      |                                                                |                  |                          |
|      |      |                                                                |                  |                          |
|      |      |                                                                |                  |                          |
|      |      |                                                                |                  |                          |

Date of issue:15-02-2018

Controller of Evenination