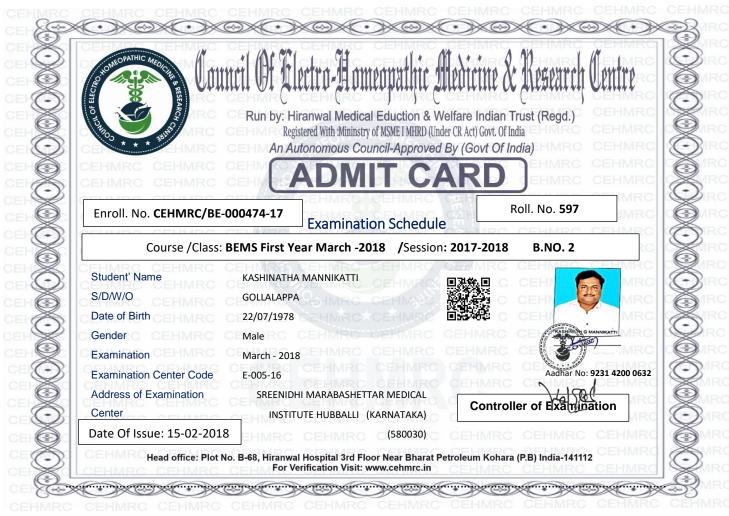

## **Council Of Electro-Homeopathic Medicine & Research Centre**

## STATEMENT OF EXAMINATION ATTENDANCE

Course /Class: BEMS First Year /Session: 2017-2018 March-2018 B.NO. 2

CONTROL O MANNICATTI

| Enroll. | No. | CEHMRO | C/BE- | 000474-17 |
|---------|-----|--------|-------|-----------|
|---------|-----|--------|-------|-----------|

Roll. No. 597

| S.NO | Date | Subject Code & Name                                  | Sign. Of Student | Sign. Of the Invigilator |
|------|------|------------------------------------------------------|------------------|--------------------------|
| 1    |      | BE -200 Anatomy – (2401)                             |                  |                          |
| 2    |      | BE-201 Physiology - (2402)                           |                  |                          |
| 3    |      | BE-202 Medicine – (2403)                             |                  |                          |
| 4    |      | BE-203 Social & Preventive – (2404)                  |                  |                          |
| 5    |      | BE-204 Pharmacy – (2405)                             |                  |                          |
| 6    |      | BE-205 Practical/ Viva -Internal Assessment – (2406) |                  |                          |
|      |      |                                                      |                  |                          |
|      |      |                                                      |                  |                          |
|      |      |                                                      |                  |                          |
|      |      |                                                      |                  |                          |
|      |      |                                                      |                  |                          |

Date of issue:15-02-2018

Controller of Examination