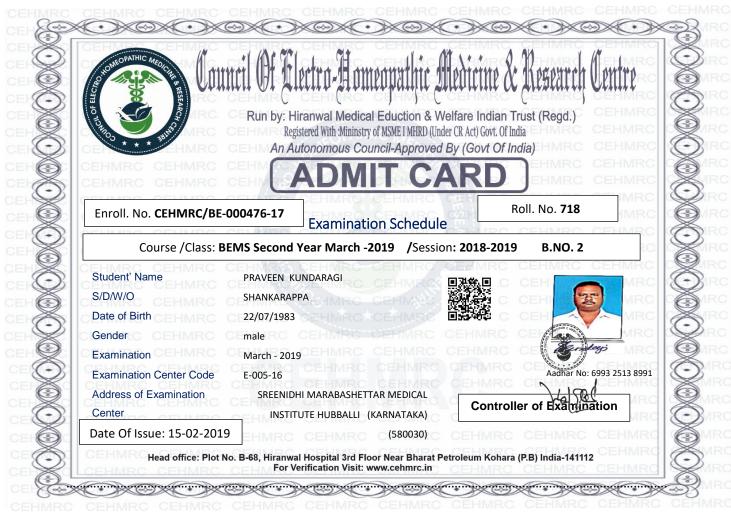

## **Council Of Electro-Homeopathic Medicine & Research Centre**

## STATEMENT OF EXAMINATION ATTENDANCE

Course /Class: BEMS Second Year /Session: 2018-2019 March-2019 B.NO. 2

| Enroll. | No. | <b>CEHMRC</b> | /BE-00 | 00476-17 |
|---------|-----|---------------|--------|----------|
|---------|-----|---------------|--------|----------|

Roll. No. 718

| S.NO | Date                | Subject Code & Name              | Sign. Of Student | Sign. Of the Invigilator |
|------|---------------------|----------------------------------|------------------|--------------------------|
| 1    |                     | BE-200 Anatomy-II                |                  |                          |
| 2    |                     | BE-201 Physiology-II             |                  |                          |
| 3    |                     | BE-208 Materia Medica            |                  |                          |
| 4    |                     | BE-209 Pathology                 |                  |                          |
| 5    | BE-105 Practical-II |                                  |                  |                          |
| 6    |                     | BE-106 Viva- Internal Assessment |                  |                          |
|      |                     |                                  |                  |                          |
|      |                     |                                  |                  |                          |
|      |                     |                                  |                  |                          |
|      |                     |                                  |                  |                          |
|      |                     |                                  |                  |                          |

Date of issue:15-02-2019

Controller of Examination